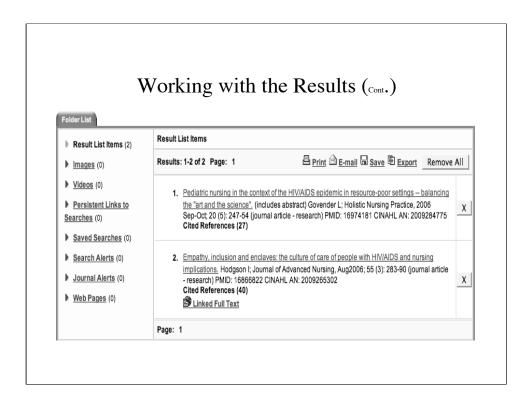

From the temporary folder, you can print, email, save, and export your search results. The print, e-mail, and save will give you the option to transfer your references into APA style.