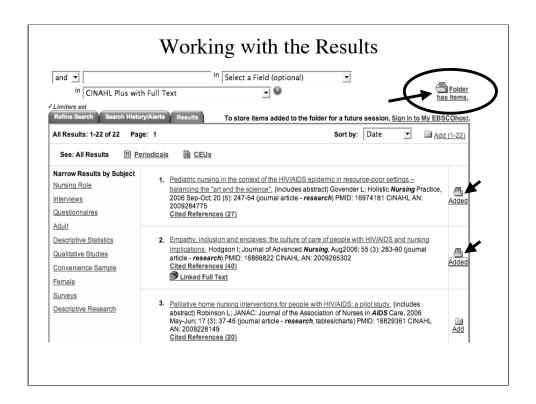

Check the boxes on the right in conjunctions with each citation. After selecting your references, the Folder shows it has items. This is a temporary folder that can store your references. Then go to the Folder.

From the temporary folder, you can print, email, save, and export your search results. The print, e-mail, and save will give you the option to transfer your references into APA style.