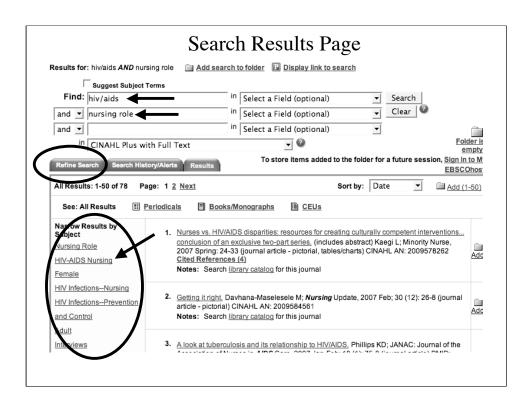

Now let's search for journal articles on HIV/AIDS and what nurses can do in the prevention of the disease. Enter the search term "HIV/AIDs" and "Nursing Role" in the Find box and the second search box. Then click on Search button.

Two ways to refine the search: 1. Use the left sidebar Narrow Results by Subject. Click on "HIV-AIDS Nursing". 2. Click on "Refine Search" button to apply limits such as English, journal articles, research articles, or age group.